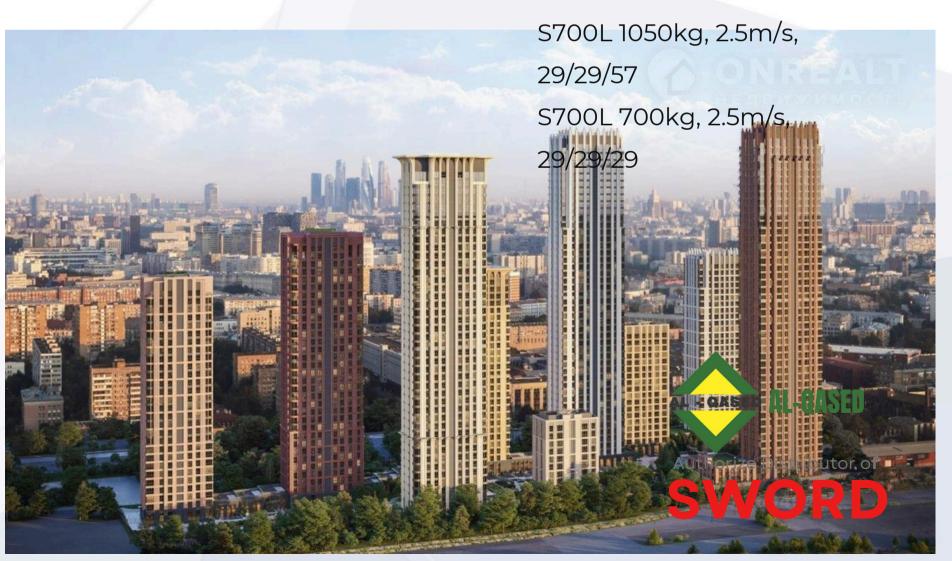

# Classic Projects

- Project:Country Garden Forest City
- Location: Johor Bahru City,
- Malaysia Units: 20 S700L, 1600KG, 1M/S, 3/3/3

- Project: Danga Bay, Johor Bahru, Malaysia
- Location: Johor Bahru City, Malaysia
- Units: 52
   S700P, 1050KG, 2.5M/S,
   33/33/33
   S700P, 1050KG, 2M/S, 31/31/31
   S700L, 2000KG, 1M/S, 2/2/2