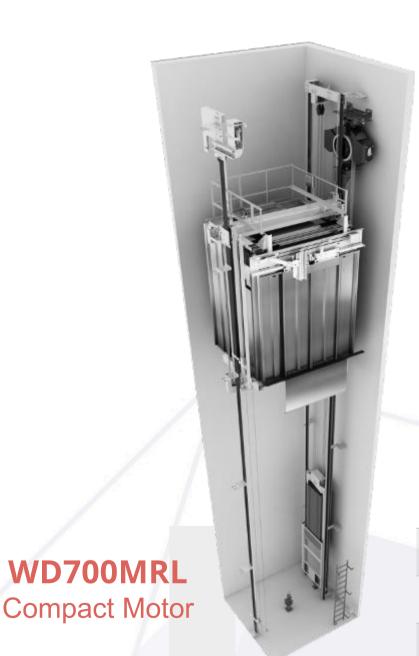

#### Sword provides the most complete product solutions.

Type Model

Small Machine Room
Passenger Elevator
WD700P

Small Machine Room S700P

Passenger Elevator

High-Speed Elevator S800H

Compact Motor MRL
Passenger Elevator

WD700MRL

Steel Belt S700L WD800MRL

Vertical Transportation

Horizontal

Transportation

Steel Belt MR Passenger

WD800MR

Elevator

# WD800MRL Steel Belt Elevator

| Model:            | WD700MRL    |
|-------------------|-------------|
| Load:             | 450-1050kg  |
| Speed:            | 1.0-1.75m/s |
| Max stop:         | 32 90m      |
| Max rise<br>speed |             |