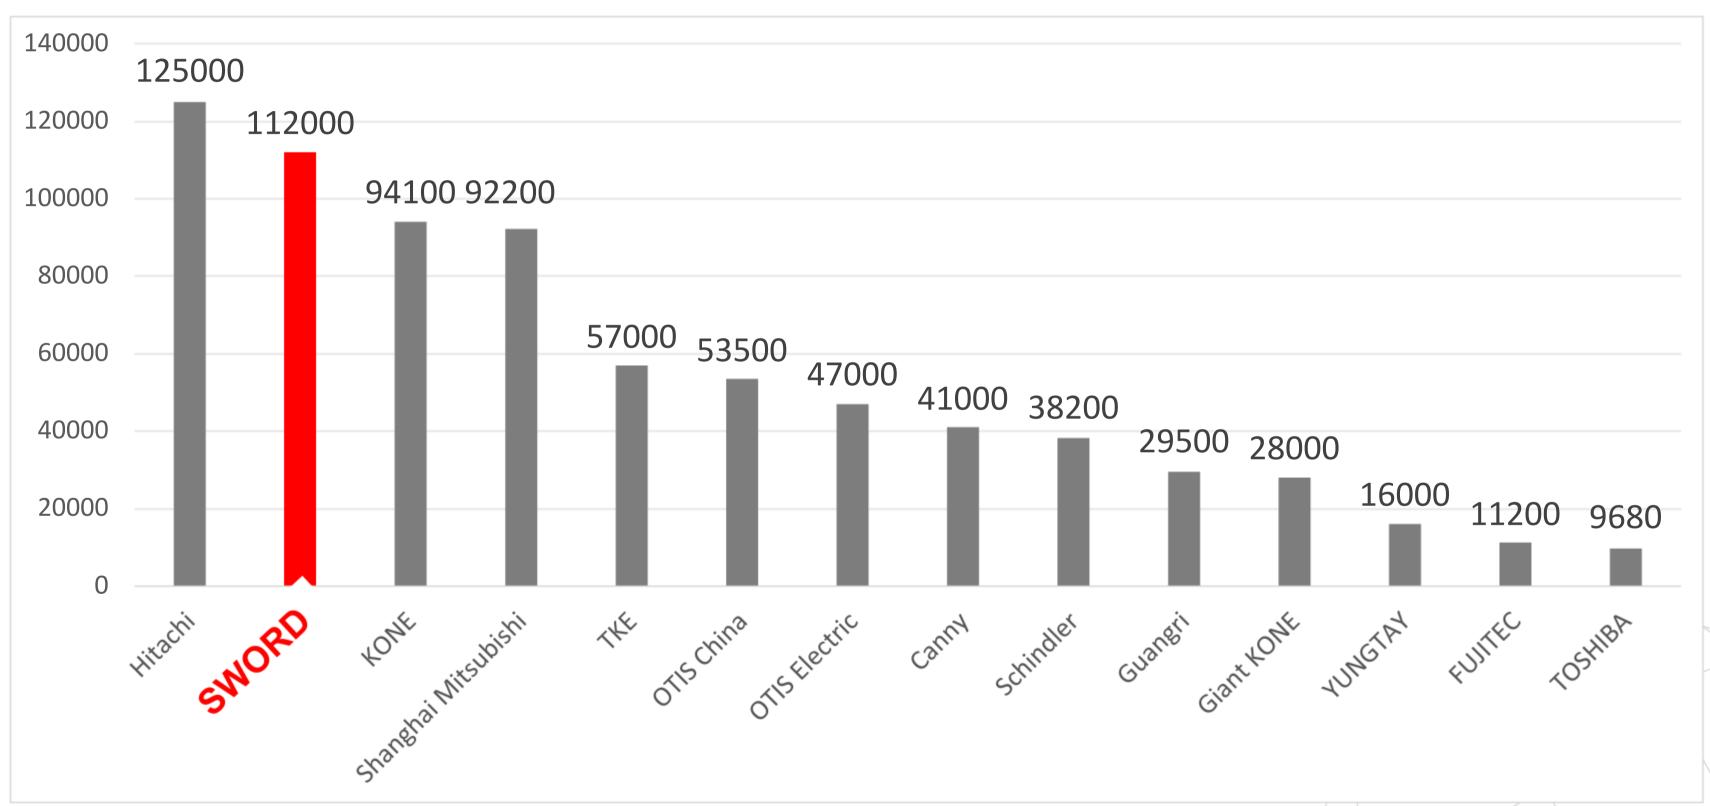

#### **2023 China TOP14 Elevator Sales**

Elevator Factory Area(m²): 80,000

Capacity(unit/year): 90,000

Escalator Factory Area(m²): 50,000

Production Line:6

Capacity(unit/year): 10,000