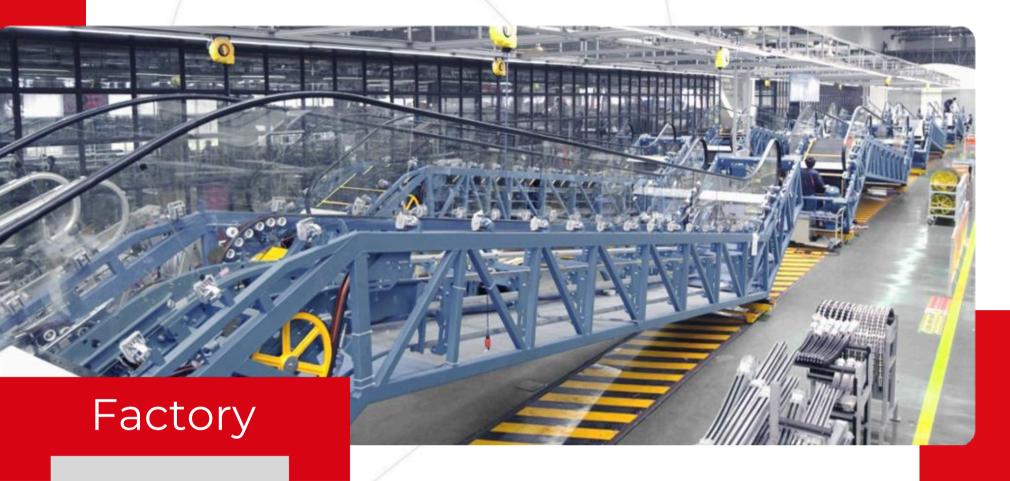

# **SWORD**

**Factory** 

**Product** 

**Certificates** 

**Projects** 

Factory Area: 380,000 m Registered Capital: 78 million USD Production Capacity: 110,000 units/year

Testing Tower: 10m/s, with a rise of 120m

### Factory

## Factory

# Factory