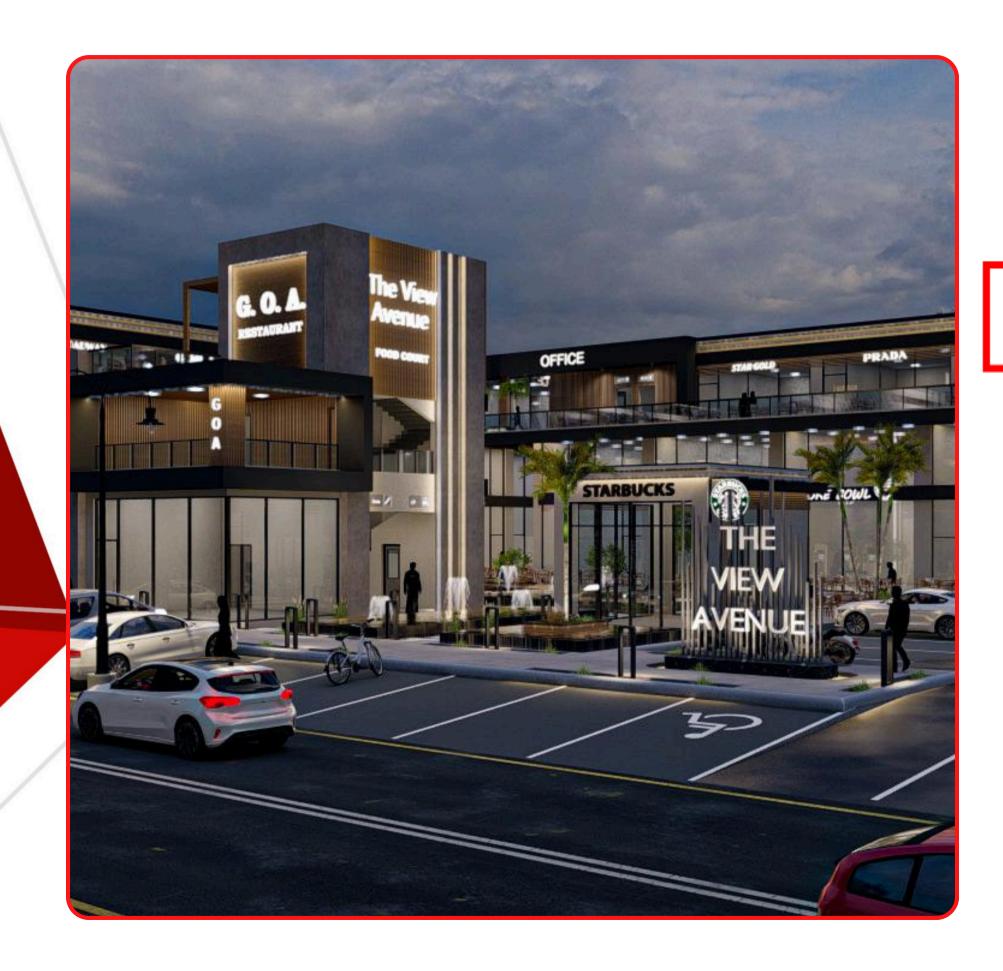

Taiba Real Estate**

Location: Madinah

Elevator: 64 units,

Capacity: 480 kg ~ 1000 kg





## **Beyout Al Nahada**

Location: Jeddah

Elevator: 11 units,

Capacity: 630 kg ~ 1000 kg,

Speed: 1.0 m/s





## **Darco Group**

Location: Jeddah

Elevator: 58 units,

Capacity: 630 kg ~ 1000 kg,





# Diyar Al Asria

Location: Madinah

Elevator: 44 units,

Capacity: 630 kg ~ 1000 kg,





## **Holy Quran Association**

Location: Madinah

Elevator: 11 units,

Capacity: 630 kg ~ 1000 kg,





## **Jeddah First Group**

Location: Jeddah

Elevator: 68 units,

Capacity: 630 kg ~ 1000 kg,





## **Maskan Emaar**

Location: Jeddah

Elevator: 3 units,

Capacity: 630 kg,

Speed: 1.0 m/s





## **Rose Real Estate**

Location: Madinah

Elevator: 35 units,

Capacity: 630 kg ~ 1000 kg,

Speed: 1.0 m/s





## **The View Avenue Abhur**

Location: Jeddah

Elevator: units,

## **Our Company Partners**















































# **SWORD**











**Factory** 

**Product** 

**Certificates** 

**Projects** 





Factory Area: 380,000 m Registered Capital: 78 million USD Production Capacity: 110,000 units/year

Testing Tower: 10m/s, with a rise of 120m

Employees: 6000+

## **Establishment and Development**





#### **2023 China TOP14 Elevator Sales**









Elevator Factory Area(m²): 80,000

Capacity(unit/year): 90,000



Escalator Factory Area(m²): 50,000

Production Line:6

Capacity(unit/year): 10,000





#### SalvagniniFlexible production line

- Automatic feeding and laying-off
- Automatic shear center detection
- Automatic moving and cutting
- Automatic bendi