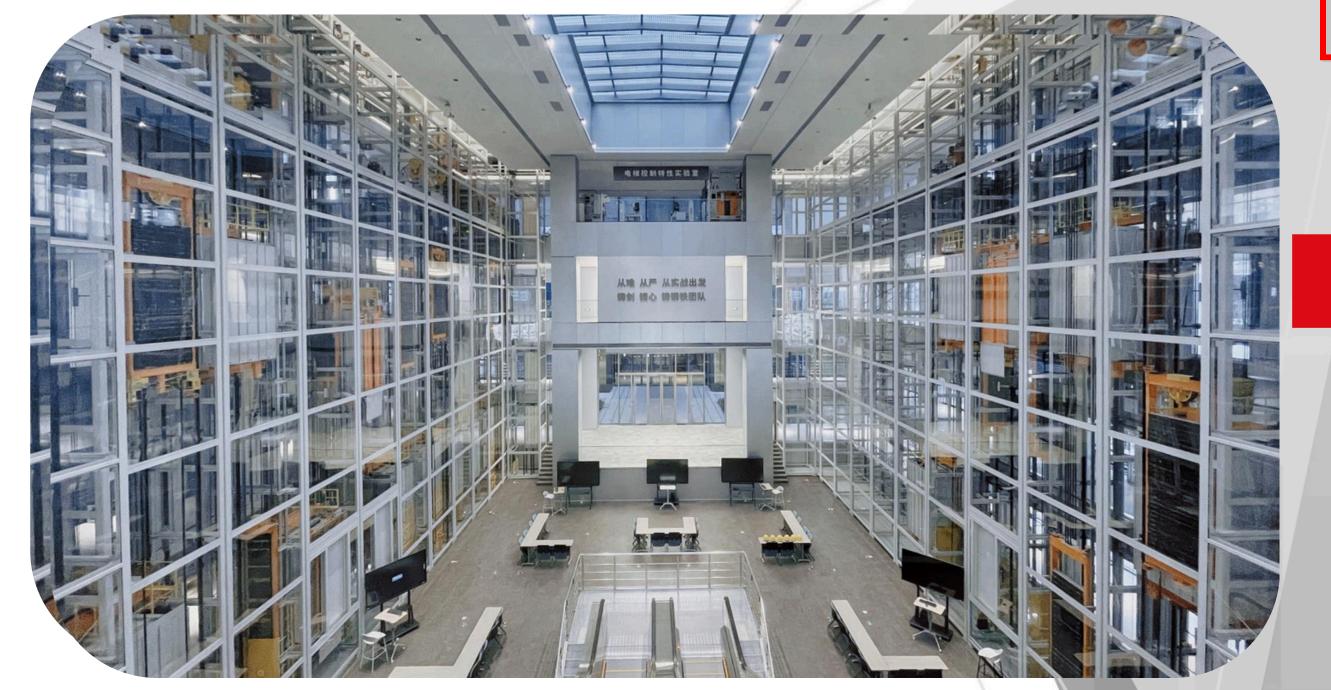

# **SWORD**

**Factory** 

**Product** 

**Certificates** 

**Projects** 

Factory Area: 380,000 m Registered Capital: 78 million USD Production Capacity: 110,000 units/year

Testing Tower: 10m/s, with a rise of 120m

## Factory