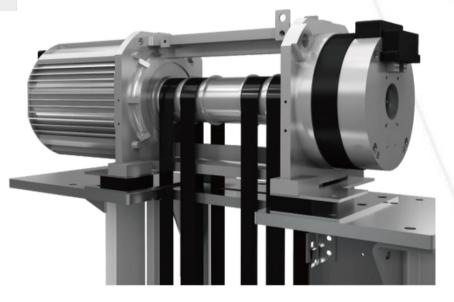

### **Motor Manufacturing Center**

World's largest gearless traction machine production base

The global market share: 20%

On average, 1 in every 5 elevators is used