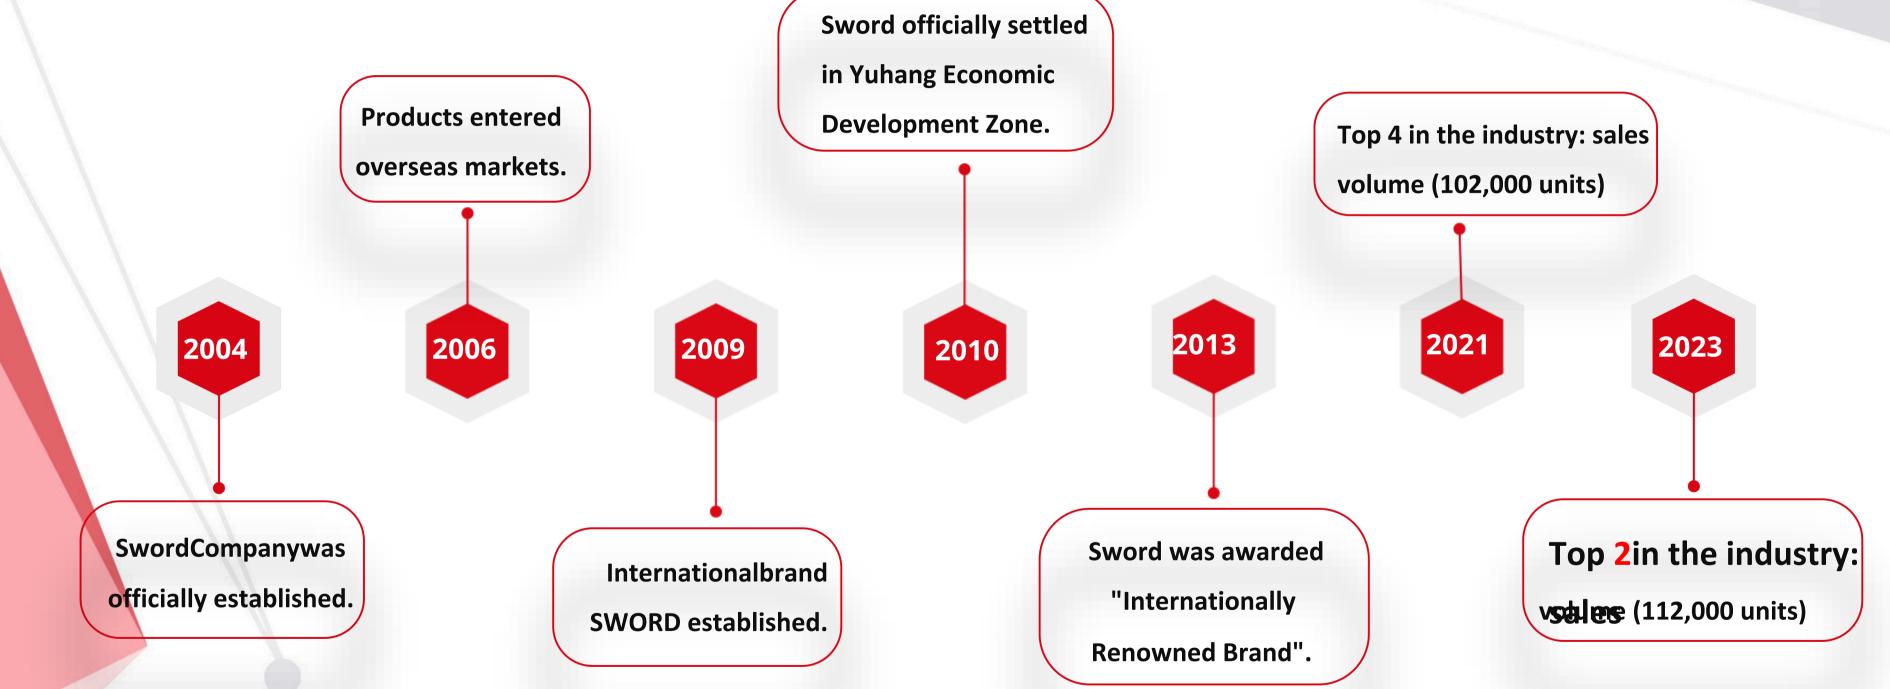

## **Establishment and Development**

#### **2023 China TOP14 Elevator Sales**

Elevator Factory Area(m²): 80,000

Capacity(unit/year): 90,000

Escalator Factory Area(m²): 50,000

Production Line:6

Capacity(unit/year): 10,000