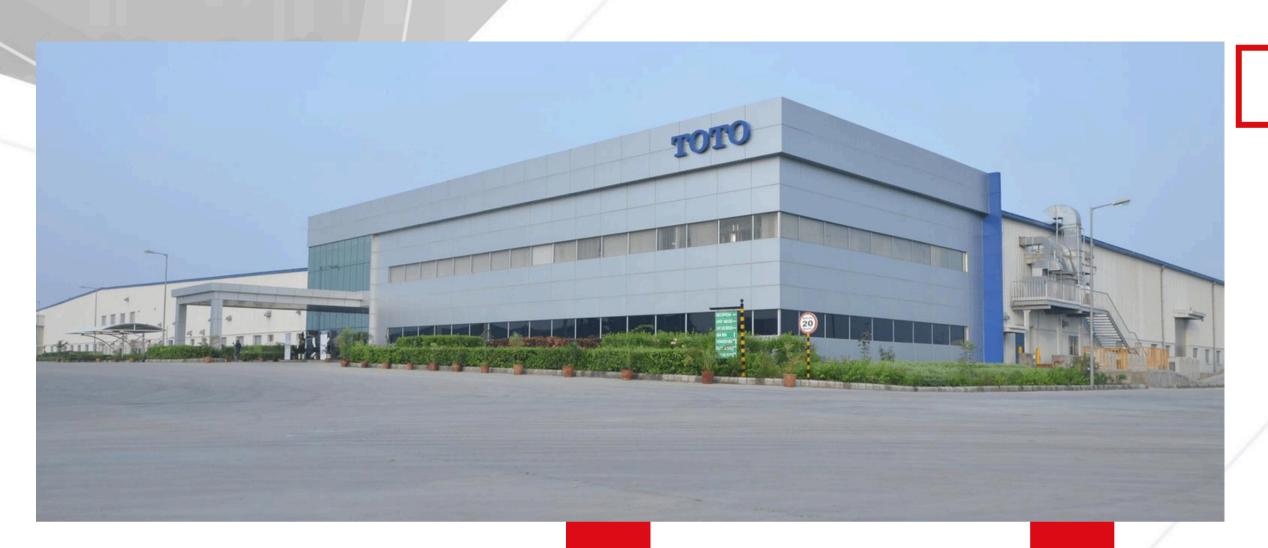

#### CCllaasssisc iPcr oP

- Project:TOTO Thailand Factory
- Location: Saraburi, Thailand
- Units: 11S700F(MRL) 3000KG, 1M/S, 4/4/4S700F(MRL) 5000KG, 0.75M/S, 3/3/3

- Project:Chicony Thailand Factory
- Locaiton: Chonburi, Thailand
- Units: 22