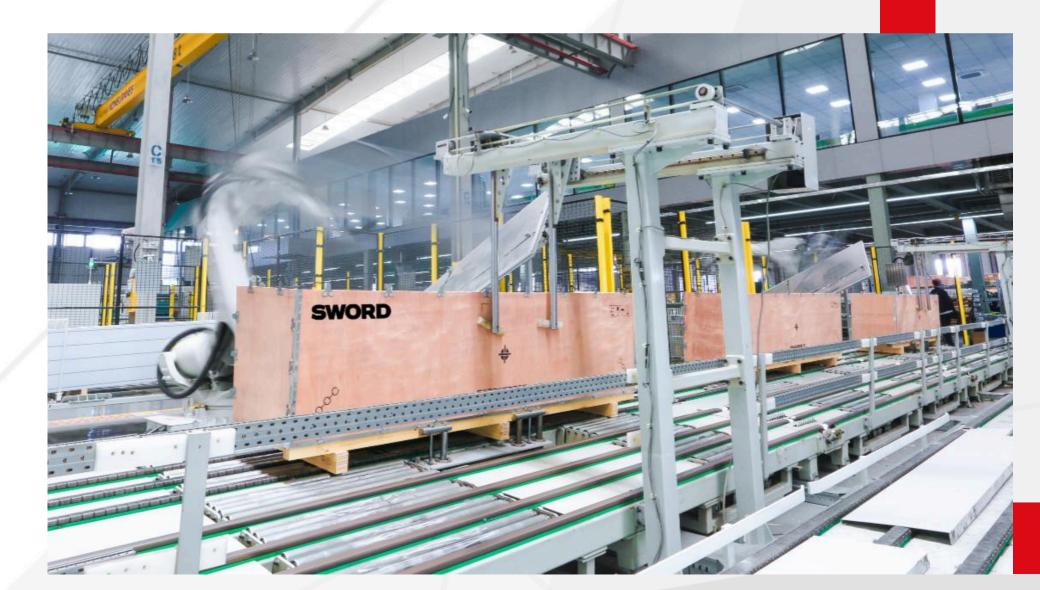

### Factory

#### **Automatic Powder Spraying line**

- American brand Nordson, a global leader in spraying equipment
- Double deck spraying line design, space-saving
- Humanized design, intelligent control operation
- Imported spray chamber, precise, economical and efficient
- Silanization derusting, energy-savingand environment-friendly
- Variable frequency transmission chain, conveyor speed can be adjusted freely

#### **Welding Robots**

- ABB welding robots from Swiss
- Welding tooling platform
- Built-in electric induction
- Sensing detection

**Commercial Escalator Production Line** 

**Public Escalator Production Line** 