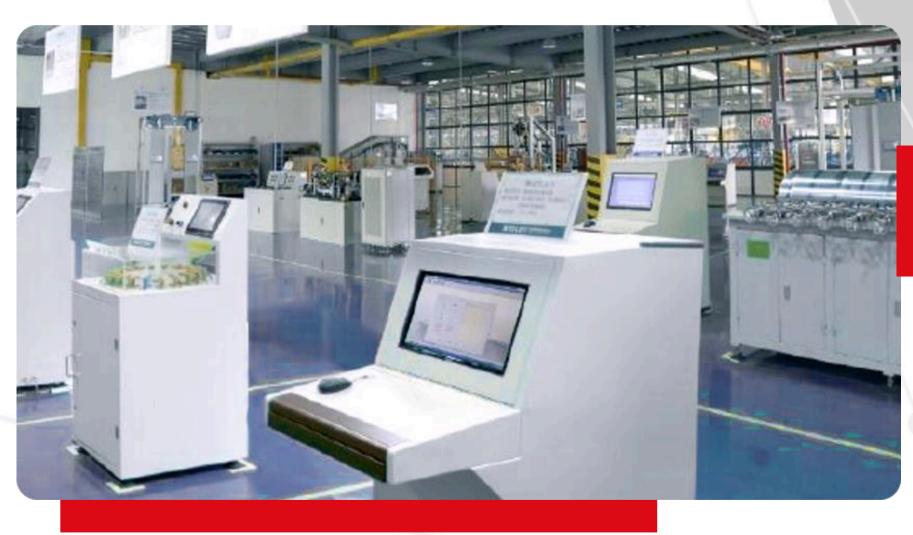

# **SWORD**

**Factory** 

**Product** 

**Certificates** 

**Projects** 

Factory Area: 380,000 m Registered Capital: 78 million USD Production Capacity: 110,000 units/year

Testing Tower: 10m/s, with a rise of 120m

Employees: 6000+

## Factory