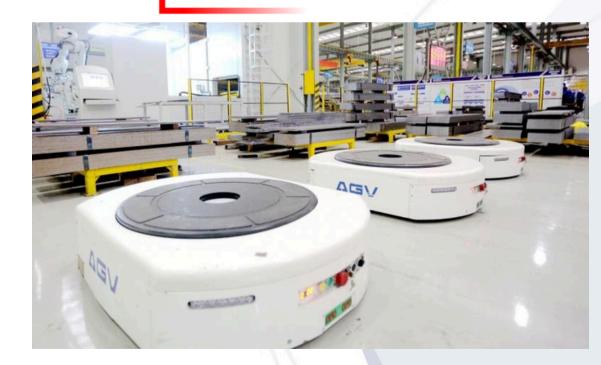

and cutting
- Automatic bending center detection
- Automaticbarcode, laying-off

#### **Fully Automatic Intelligent Sheet Line**

- Automatic feeding
- Punching Center
- Long side bending center
- Short side bending center





### Factory



#### **Automatic Powder Spraying line**

- American brand Nordson, a global leader in spraying equipment
- Double deck spraying line design, space-saving
- Humanized design, intelligent control operation
- Imported spray chamber, precise, economical and efficient
- Silanization derusting, energy-savingand environment-friendly
- Variable frequency transmission chain, conveyor speed can be adjusted freely

### **AGV**

#### **Welding Robots**

- ABB welding robots from Swiss
- Welding tooling platform
- Built-in electric induction
- Sensing detection





**Commercial Escalator Production Line** 

**Public Escalator Production Line** 







#### **Noise Testing Room**

Depth 23.5m, Width 9m,

Built with environment-friendly building materials

Mute effect≤ 55db



### **Gantry Tooling Production Line**



- National invention patent tooling
- Up and down head positioning
- Up and down large brackets installation positioning
- Glass stiffenerinstallation positioning
- Center guide installation positioning





#### **Controller Center**

#### **Elevator controller**

Suspended tooling, with tools mounted in order. The workshop has wide vision and has automatic simulation test and 100% full function inspection.

#### **Escalator controller**

Unit operation in pre-material configuration mode. The workshop has automatic simulation test an