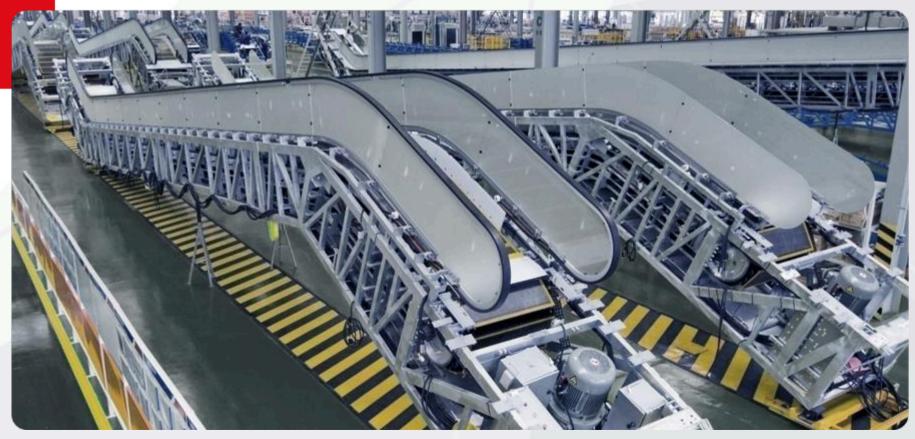

#### **Welding Robots**

- ABB welding robots from Swiss
- Welding tooling platform
- Built-in electric induction
- Sensing detection

**Commercial Escalator Production Line** 

**Public Escalator Production Line** 