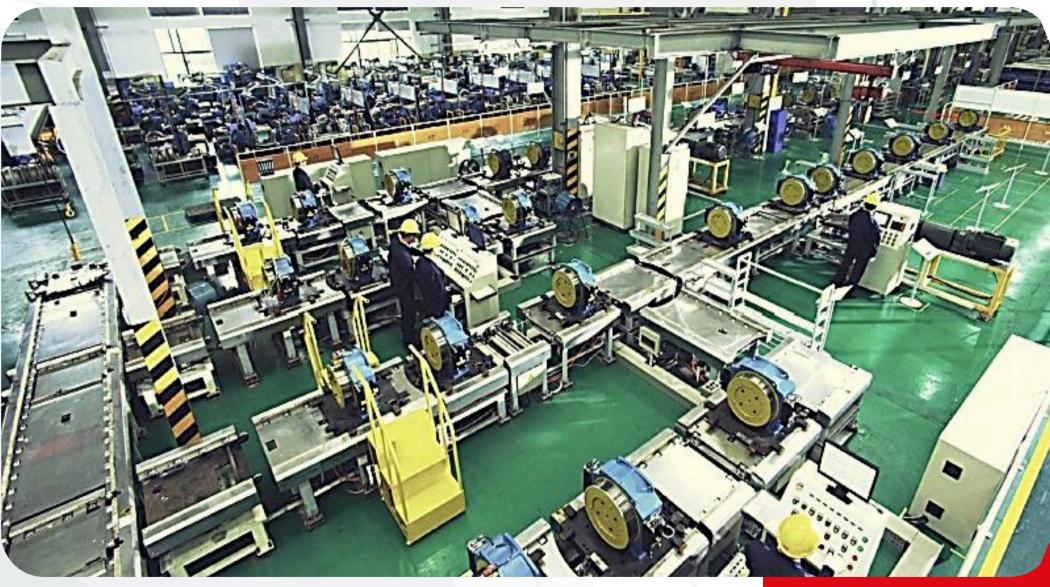

# **SWORD**

**Factory** 

**Product** 

**Certificates** 

**Projects** 

Factory Area: 380,000 m Registered Capital: 78 million USD Production Capacity: 110,000 units/year

Testing Tower: 10m/s, with a rise of 120m

## Factory