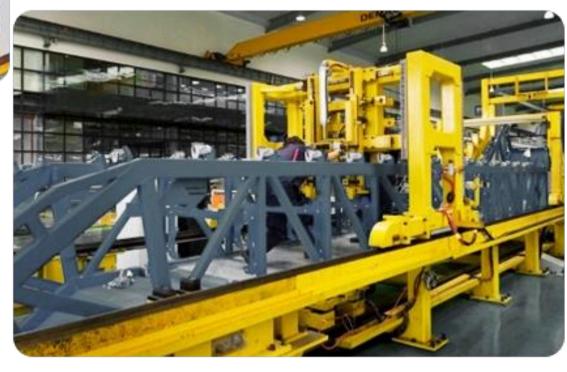

#### SalvagniniFlexible production line

- Automatic feeding and laying-off
- Automatic shear center detection
- Automatic moving and cutting
- Automatic bending center detection
- Automaticbarcode, laying-off

#### **Fully Automatic Intelligent Sheet Line**

- Automatic feeding
- Punching Center
- Long side bending center
- Short side bending center