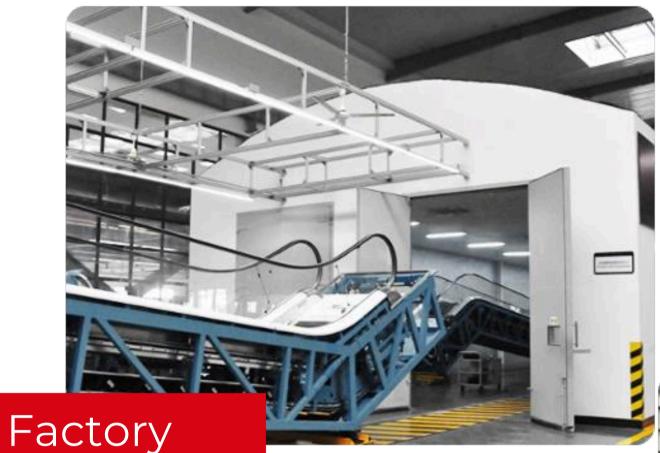

# **SWORD**

**Factory** 

**Product** 

**Certificates** 

**Projects** 

Factory Area: 380,000 m Registered Capital: 78 million USD Production Capacity: 110,000 units/year

Testing Tower: 10m/s, with a rise of 120m

Employees: 6000+